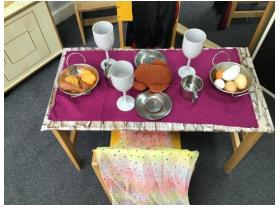

### We change our role play area every half term. Here we built Colton Castle for our Kings and Queens topic

Our malleable area is used not only with playdough but with oats and pasta as well.