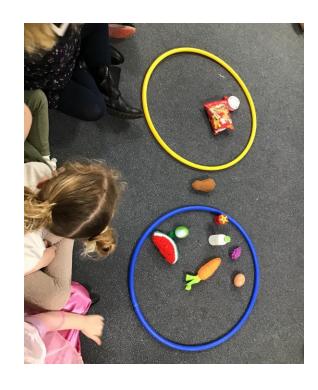

#### **Healthy Lunchbox**

If your child is bringing a packed lunch the please can you ensure that it is healthy. It may include

- Sandwich/Pasta
- Pieces of fruit/Vegetable sticks
- Small sausages
- Yogurt/Jelly.