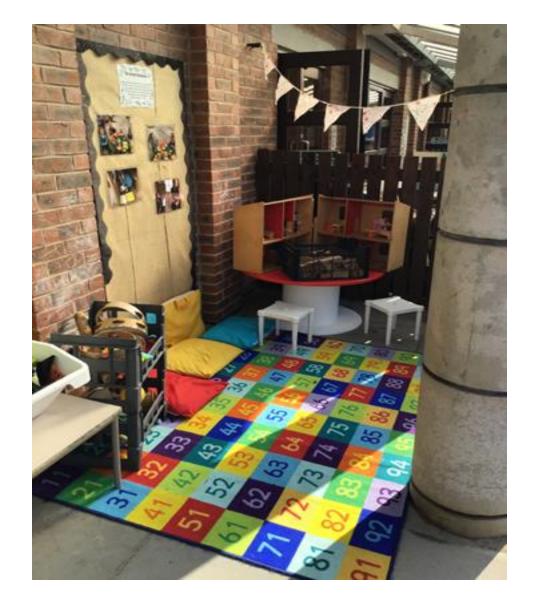

### We change our role play area every half term. Here we built Colton Castle for our Kings and Queens topic

Our malleable area is used not only with playdough but with oats and pasta as well.