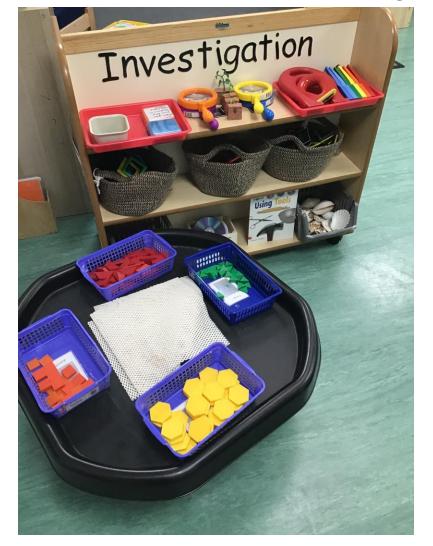

#### Maths is all around us, we are brilliant mathematicians!

We like to use
Numicon and
lots of different
resources to
help us find out
the answers to
maths
problems.

We like to investigate and find out about the world around us