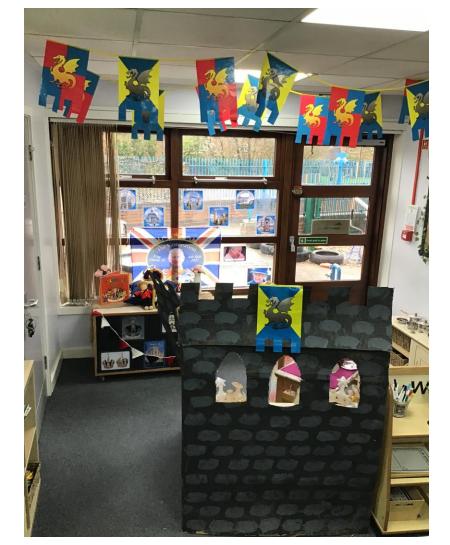

### We change our role play area every half term. Here we built Colton Castle for our Kings and Queens topic

Our malleable area is used not only with playdough but with oats and pasta as well.