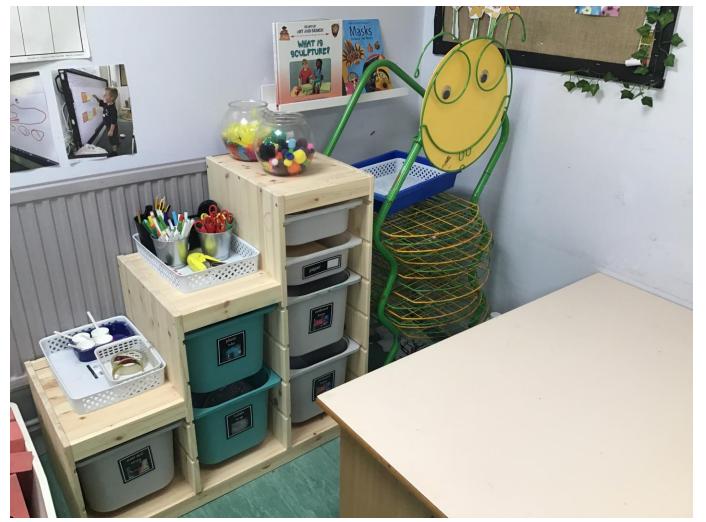

ion into Colton Primary School.
- Please take a look inside our classroom and see the exciting things we learn about.....





### Reading is at the heart of everything we do. We love to read.







Do you have a favourite book?





### We follow RWI (Read, Write Inc) scheme in phonics



Phonics is the method in which the children learn to read and write.

The children will take part in phonics lessons everyday.







#### Maths is all around us, we are brilliant mathematicians!



We like to use
Numicon and
lots of different
resources to
help us find out
the answers to
maths
problems.







We like to investigate and find out about the world around us









### Our painting area is where we can get creative











### What do you think you could make at our creation station?







### We change our role play area every half term. Here we built Colton Castle for our Kings and Queens topic















Our malleable area is used not only with playdough but with oats and pasta as well.







## Our small world area has vehicles, animals, wooden blocks and many more resources for you to explore with.









### In our writing area you can make a card, write a story or even write a shopping list!









In PHSE we learn about how to look after our bodies, discuss our feelings and learn how to interact with one another.









Jigsaw Jenny helps us with our learning.



#### We love to take part in science experiments



We made our very own marble paper and dinosaur fossils.







### In our spring topic we were able to look after our very own chicks!