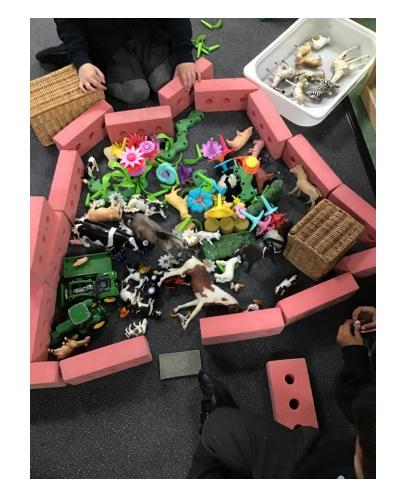

## Our small world area has vehicles, animals, wooden blocks and many more resources for you to explore with.