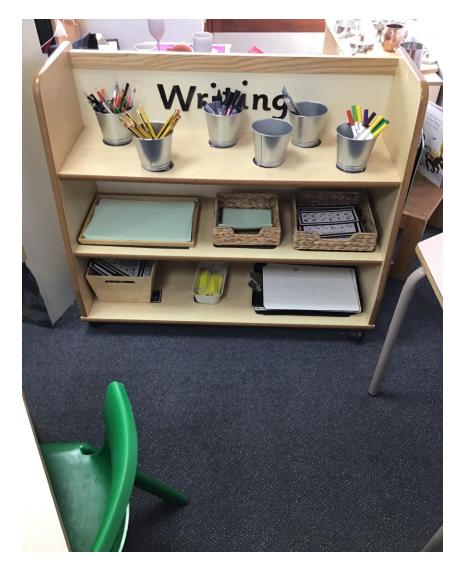

### In our writing area you can make a card, write a story or even write a shopping list!

In PHSE we learn about how to look after our bodies, discuss our feelings and learn how to interact with one another.