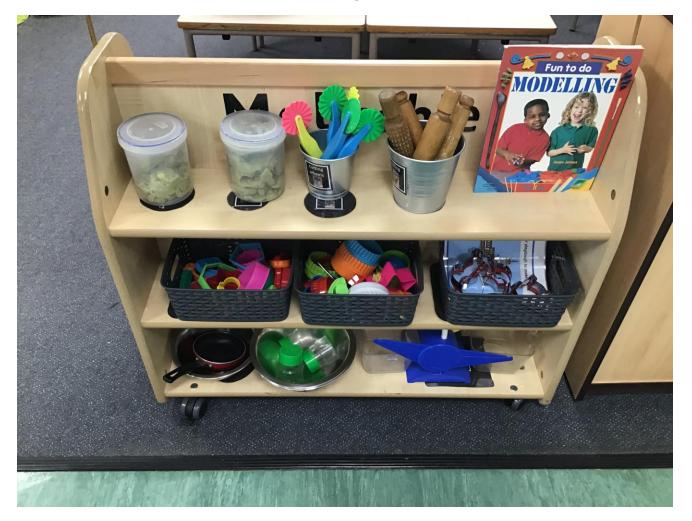

### We change our role play area every half term. Here we built Colton Castle for our Kings and Queens topic

Our malleable area is used not only with playdough but with oats and pasta as well.