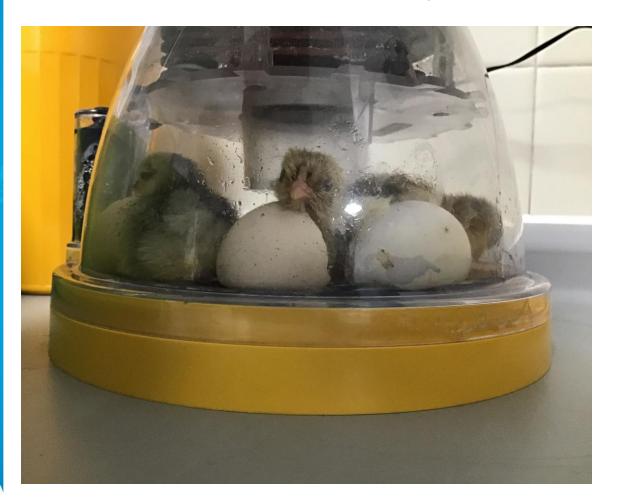

### We change our role play area every half term. Here we built Colton Castle for our Kings and Queens topic















Our malleable area is used not only with playdough but with oats and pasta as well.







## Our small world area has vehicles, animals, wooden blocks and many more resources for you to explore with.









### In our writing area you can make a card, write a story or even write a shopping list!









In PHSE we learn about how to look after our bodies, discuss our feelings and learn how to interact with one another.









Jigsaw Jenny helps us with our learning.



#### We love to take part in science experiments



We made our very own marble paper and dinosaur fossils.







### In our spring topic we were able to look after our very own chicks!









### Our Outdoor learning time with Mrs Orchard is fantastic! We even get to make popcorn!











#### Our outdoor classroom

We have a lovely outdoor area where we can explore, create and play.

















#### School Dinners

For those children who are having a school lunch – Your child will be able to select from the 3 options available on the day. Staff will be on hand to help the children but they will be encouraged to carry their own tray and clear it away once they have finished.

#### **Healthy Lunchbox**

If your child is bringing a packed lunch the please can you ensure that it is healthy. It may include

- Sandwich/Pasta
- Pieces of fruit/Vegetable sticks
- Small sausages
- Yogurt/Jelly.





#### Colton Kids Club

Colton Kids Club Colton kids club is wrap around