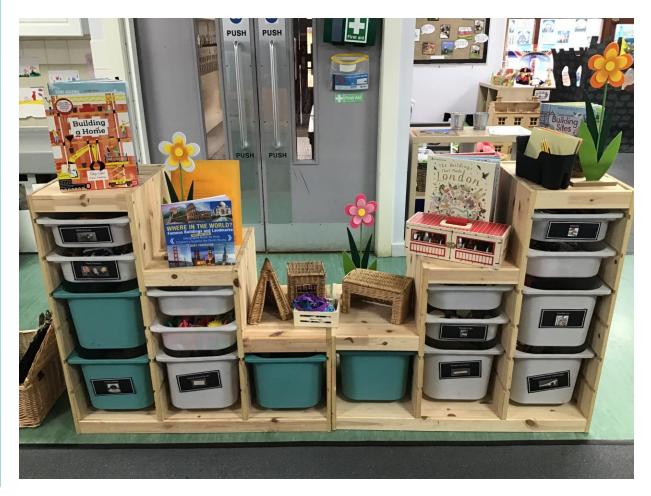

## Our small world area has vehicles, animals, wooden blocks and many more resources for you to explore with.