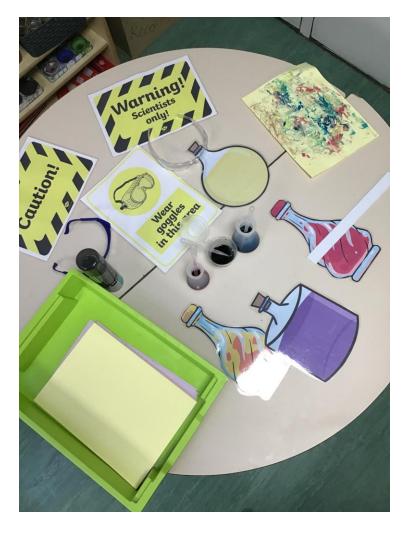

#### We love to take part in science experiments

We made our very own marble paper and dinosaur fossils.