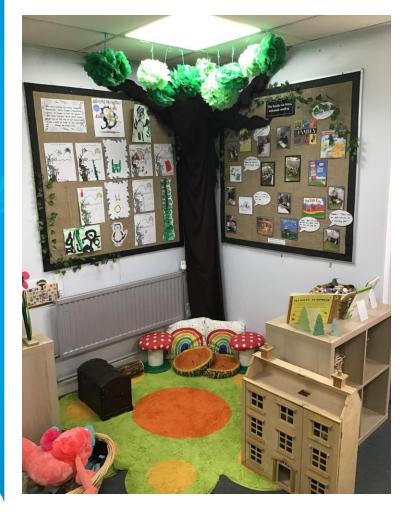

## Our small world area has vehicles, animals, wooden blocks and many more resources for you to explore with.