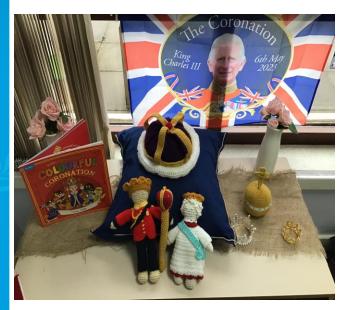

### We change our role play area every half term. Here we built Colton Castle for our Kings and Queens topic

Our malleable area is used not only with playdough but with oats and pasta as well.